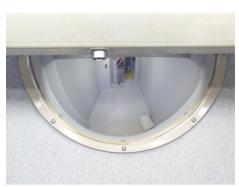

#### Half Dome Stainless Steel

The DuraVision Stainless Steel Half Dome is manufactured from highly polished mirror grade stainless steel. The Half Dome has a 180 degree wide angle reflection and when optimally positioned the entire cell can be viewed at a glance from the observation window. The unique frames and hole design make this mirror strong, effective and virtually ligature free.

#### Specifications

| Code    | Size      | View Distance | Mirror Face     | Frame               | Mounting Holes |
|---------|-----------|---------------|-----------------|---------------------|----------------|
| 16529HD | 500x250mm | Under 6m      | Stainless Steel | Powder Coated Steel | 6              |