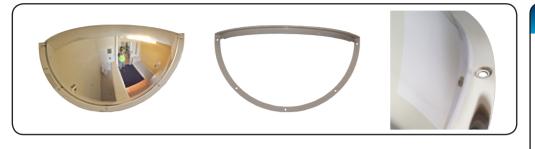

#### Half Dome Stainless Steel

The DuraVision Stainless Steel Half Dome is manufactured from highly polished mirror grade stainless steel. The Half Dome has a 180 degree wide angle reflection and when optimally positioned the entire cell can be viewed at a glance from the observation window. The unique frames and hole design make this mirror strong, effective and virtually ligature free.

#### Features

- Virtually indestructible and unbreakable mirror quality polished stainless steel face, designed to maximise the viewing area which will provide added safety
- Counter-Sunk and Counter-Step holes designed to take security head fasteners such as Rawl Spikes or Torx Screws
- The mirror is locked into the unique steel frame which ensures that the risk of the mirror being tampered with is reduced significantly.
- Virtually a maintenance free, long lasting, unbreakable surveillance system.

#### Specifications

| Code    | Size      | View Distance | Mirror Face     | Frame               | Mounting Holes |
|---------|-----------|---------------|-----------------|---------------------|----------------|
| 16529HD | 500x250mm | Under 6m      | Stainless Steel | Powder Coated Steel | 6              |