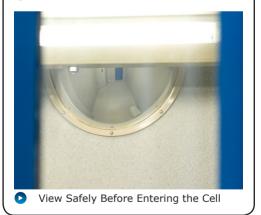

### Suitable Uses

- In cells for safe inspection
- Day rooms and visitation areas
- T-Junction intersections in corridors

### Situation Images: