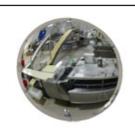

## **DuraVision™ Convex Mirror Product Sheet:**







#### **Stainless Steel Wall Dome**

The Unbreakable Stainless Steel Wall Dome Mirror is manufactured from highly polished Stainless Steel and is designed to give 180° vision when mounted to the wall. Ideal when strict food industry and hygiene standards are required. The Wall Dome can be used in blind corner situations to view around structures and equipment.

#### **Features**

- .9mm (18 Gauge) 304 Stainless Steel mirror face
- The curve is designed to maximise the viewing area for added safety
- 7mm plain holes to take suitable wall screws (not included)
- Scratch resistant
- All parts of the mirror are flame proof

### **Suitable Uses**

- Hygiene and Safety Environments
- Monitoring processes and machinery
- Harsh environmental and cleaning regimes
- Strict Food Hygiene Standard