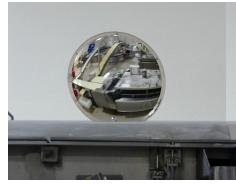

(18 Gauge) 304 Stainless Steel mirror face
- The curve is designed to maximise the viewing area for added safety
- 7mm plain holes to take suitable wall screws (not included)
- Scratch resistant
- All parts of the mirror are flame proof

### **Suitable Uses**

- Hygiene and Safety Environments
- Monitoring processes and machinery
- Harsh environmental and cleaning regimes
- Strict Food Hygiene Standards
- Prevent blockages and jams on a production line

# **Specifications**

| I | Code  | Size  | View Distance | Mirror Face  | Fixture | Mounting Hardware |
|---|-------|-------|---------------|--------------|---------|-------------------|
| Ī | 16505 | 500mm | Up to 6m      | .9mm S/Steel | Wall    | Not Included      |

### **Positioning**



# Situation Images:



Wide Angle Reflection



Monitoring Machinery



# DuraVision™ Mirror Systems

Find our more about the great range of DuraVision Mirror Systems at our website...



www.duravision.net