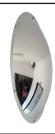

## **DuraVision™ Convex Mirror Product Sheet:**







#### **Stainless Steel Wall Dome**

The Unbreakable Stainless Steel Wall Dome Mirror is manufactured from highly polished Stainless Steel and is designed to give 180° vision when mounted to the wall. Ideal when strict food industry and hygiene standards are required. The Wall Dome can be used in blind corner situations to view around structures and equipment.

#### **Features**

- .9mm (18 Gauge) 304 Stainless Steel mirror face
- The curve is designed to maximise the viewing area for added safety
- 7mm plain holes to take suitable wall screws (not included)
- Scratch resistant
- All parts of the mirror are flame proof

### **Suitable Uses**

- Hygiene and Safety Environments
- Monitoring processes and machinery
- Harsh environmental and cleaning regimes
- Strict Food Hygiene Standards