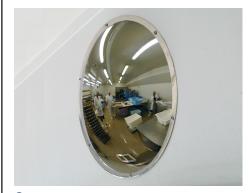

#### **Features**

- .9mm (18 Gauge) 304 Stainless Steel mirror face
- The curve is designed to maximise the viewing area for added safety
- 7mm plain holes to take suitable wall screws (not included)
- Scratch resistant
- All parts of the mirror are flame proof

### **Suitable Uses**

- Hygiene and Safety Environments
- Monitoring processes and machinery
- Harsh environmental and cleaning regimes
- Strict Food Hygiene Standards
- Prevent blockages and jams on a production line

# **Specifications**

| I | Code  | Size  | View Distance | Mirror Face  | Fixture | Mounting Hardware |
|---|-------|-------|---------------|--------------|---------|-------------------|
| Ī | 16505 | 500mm | Up to 6m      | .9mm S/Steel | Wall    | Not Included      |

### **Positioning**



# Situation Images:



Wide Angle Reflection



Monitoring Machinery



# DuraVision™ Mirror Systems

Find our more about the great range of DuraVision Mirror Systems at our website...



www.duravision.net