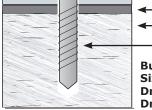

# DuraVision<sup>™</sup> Convex Mirror Installation Guide:

Concrete ceiling

- Torx Screw

**Button Head Torx Security Masonry Screw** Size: 1/4" x 1 3/4" (6.35mm x 44.45mm) Driver Size: #27 Torx Security 1/4" (6.35mm) Hex Bit Drill Dia: 3/16" (4.76mm)

**Installation:** It is recommended to use a 3/16" (4.76mm) Straight Shank Tanged Bit to drill the hole. The hole must be at least 2" or 50mm overall depth and free of any debris. By using the #27, 1/4" (6.35mm) Hex Bit the special Hi-Lo thread literally taps into masonry materials. The high, sharp thread with its notched cutting edge cuts deeply and easily. The alternating low thread provides stabilty for fast, accurate driving. Torx Tamperproof masonry screws are the optimal fastening solution for use in concrete, brick, or hollow block.