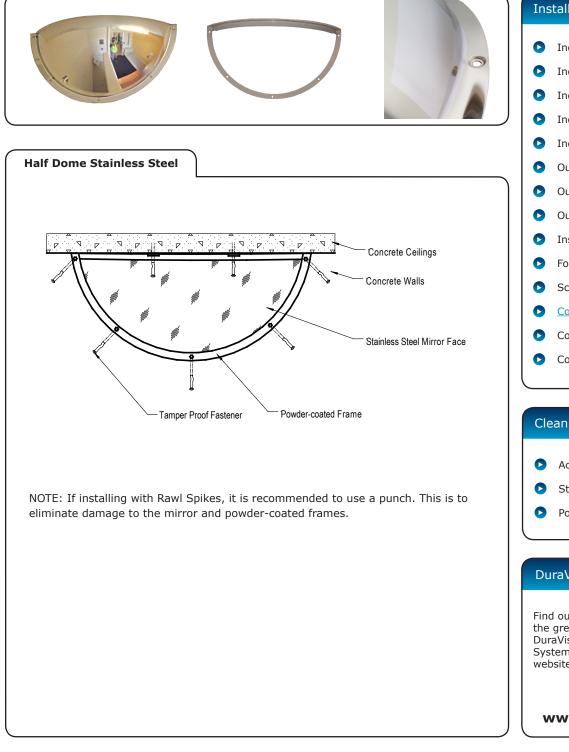

# DuraVision<sup>™</sup> Convex Mirror Installation Guide:

Concrete ceiling

- Torx Screw

**Button Head Torx Security Masonry Screw** Size: 1/4" x 1 3/4" (6.35mm x 44.45mm) Driver Size: #27 Torx Security 1/4" (6.35mm) Hex Bit Drill Dia: 3/16" (4.76mm)

**Installation:** It is recommended to use a 3/16" (4.76mm) Straight Shank Tanged Bit to drill the hole. The hole must be at least 2" or 50mm overall depth and free of any debris. By using the #27, 1/4" (6.35mm) Hex Bit the special Hi-Lo thread literally taps into masonry materials. The high, sharp thread with its notched cutting edge cuts deeply and easily. The alternating low thread provides stabilty for fast, accurate driving. Torx Tamperproof masonry screws are the optimal fastening solution for use in concrete, brick, or hollow block.